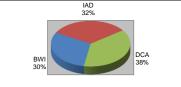

# BALTIMORE/WASHINGTON INTERNATIONAL THURGOOD MARSHALL AIRPORT BALTIMORE/WASHINGTON REGIONAL AIRPORTS DATA SEPTEMBER 2024

|                       | Commercial     |            | Market     | Mail        |         | Market | Freight     |        | Market | Com. Air   |            | Market | Total Air  |        | Market |
|-----------------------|----------------|------------|------------|-------------|---------|--------|-------------|--------|--------|------------|------------|--------|------------|--------|--------|
|                       | Passengers     | Change     | Share      | (In Pounds) | Change  | Share  | (In Pounds) | Change | Share  | Operations | Change     | Share  | Operations | Change | Share  |
| Baltimore/Washington  | n Internationa | al Thurgoo | d Marsh    | all (BWI)   |         |        |             |        |        |            |            |        |            |        |        |
| 2024                  | 2,155,774      | (0.0%)     | 32.6%      | 2,519,704   | 1168.1% | 70.8%  | 41,453,502  | (8.9%) | 51.5%  | 19,452     | 3.6%       | 30.3%  | 20,492     | 2.8%   | 29.8%  |
| 2023                  | 2,156,006      | 8.2%       | 33.4%      | 198,704     | (65.2%) | 9.9%   | 45,514,455  | 0.5%   | 52.9%  | 18,784     | 5.4%       | 30.8%  | 19,934     | 5.4%   | 30.4%  |
| Washington Dulles (I/ | AD)            |            |            |             |         |        |             |        |        |            |            |        |            |        |        |
| 2024                  | 2,316,155      | 3.7%       | 35.0%      | 1,038,555   | (42.7%) | 29.2%  | 38,596,320  | (4.0%) | 48.0%  | 20,503     | 10.0%      | 31.9%  | 23,696     | 10.3%  | 34.4%  |
| 2023                  | 2,233,735      | 18.3%      | 34.6%      | 1,812,510   | 13.1%   | 90.1%  | 40,197,150  | (1.8%) | 46.7%  | 18,637     | 10.9%      | 30.5%  | 21,475     | 6.9%   | 32.8%  |
| Reagan National (DC)  | A)             |            |            |             |         |        |             |        |        |            |            |        |            |        |        |
| 2024                  | 2,139,829      | 4.0%       | 32.4%      | 0           | 0.0%    | 0.0%   | 374,850     | 26.9%  | 0.5%   | 24,252     | 2.5%       | 37.8%  | 24,689     | 2.5%   | 35.8%  |
| 2023                  | 2,058,132      | (1.0%)     | 31.9%      | 0           | 0.0%    | 0.0%   | 295,470     | (8.2%) | 0.3%   | 23,659     | (4.4%)     | 38.7%  | 24,087     | (4.3%) | 36.8%  |
| REGIONAL TOTAL        |                |            |            |             |         |        |             |        |        |            |            |        |            |        |        |
| 2024                  | 6,611,758      | 2.5%       | 100.0%     | 3,558,259   | 76.9%   | 100.0% | 80,424,672  | (6.5%) | 100.0% | 64,207     | 5.1%       | 100.0% | 68,877     | 5.2%   | 100.0% |
| 2023                  | 6,447,873      | 8.2%       | 100.0%     | 2,011,214   | (7.5%)  | 100.0% | 86,007,075  | (0.6%) | 100.0% | 61,080     | 2.9%       | 100.0% | 65,496     | 2.1%   | 100.0% |
| Γ                     |                |            |            |             |         |        | IAD         |        |        |            |            |        |            |        |        |
|                       | DCA<br>32%     |            | BWI<br>33% |             |         |        | 32%         |        |        |            | DCA<br>36% |        | BWI<br>30% |        |        |