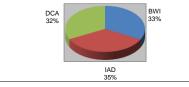

# BALTIMORE/WASHINGTON INTERNATIONAL THURGOOD MARSHALL AIRPORT BALTIMORE/WASHINGTON REGIONAL AIRPORTS DATA SEPTEMBER 2024

|                       | Commercial     |            | Market     | Mail        |         | Market | Freight     |        | Market | Com. Air   |            | Market | Total Air  |        | Market |
|-----------------------|----------------|------------|------------|-------------|---------|--------|-------------|--------|--------|------------|------------|--------|------------|--------|--------|
|                       | Passengers     | Change     | Share      | (In Pounds) | Change  | Share  | (In Pounds) | Change | Share  | Operations | Change     | Share  | Operations | Change | Share  |
| Baltimore/Washington  | n Internationa | al Thurgoo | d Marsh    | all (BWI)   |         |        |             |        |        |            |            |        |            |        |        |
| 2024                  | 2,155,774      | (0.0%)     | 32.6%      | 2,519,704   | 1168.1% | 70.8%  | 41,453,502  | (8.9%) | 51.5%  | 19,452     | 3.6%       | 30.3%  | 20,492     | 2.8%   | 29.8%  |
| 2023                  | 2,156,006      | 8.2%       | 33.4%      | 198,704     | (65.2%) | 9.9%   | 45,514,455  | 0.5%   | 52.9%  | 18,784     | 5.4%       | 30.8%  | 19,934     | 5.4%   | 30.4%  |
| Washington Dulles (I/ | AD)            |            |            |             |         |        |             |        |        |            |            |        |            |        |        |
| 2024                  | 2,316,155      | 3.7%       | 35.0%      | 1,038,555   | (42.7%) | 29.2%  | 38,596,320  | (4.0%) | 48.0%  | 20,503     | 10.0%      | 31.9%  | 23,696     | 10.3%  | 34.4%  |
| 2023                  | 2,233,735      | 18.3%      | 34.6%      | 1,812,510   | 13.1%   | 90.1%  | 40,197,150  | (1.8%) | 46.7%  | 18,637     | 10.9%      | 30.5%  | 21,475     | 6.9%   | 32.8%  |
| Reagan National (DC)  | A)             |            |            |             |         |        |             |        |        |            |            |        |            |        |        |
| 2024                  | 2,139,829      | 4.0%       | 32.4%      | 0           | 0.0%    | 0.0%   | 374,850     | 26.9%  | 0.5%   | 24,252     | 2.5%       | 37.8%  | 24,689     | 2.5%   | 35.8%  |
| 2023                  | 2,058,132      | (1.0%)     | 31.9%      | 0           | 0.0%    | 0.0%   | 295,470     | (8.2%) | 0.3%   | 23,659     | (4.4%)     | 38.7%  | 24,087     | (4.3%) | 36.8%  |
| REGIONAL TOTAL        |                |            |            |             |         |        |             |        |        |            |            |        |            |        |        |
| 2024                  | 6,611,758      | 2.5%       | 100.0%     | 3,558,259   | 76.9%   | 100.0% | 80,424,672  | (6.5%) | 100.0% | 64,207     | 5.1%       | 100.0% | 68,877     | 5.2%   | 100.0% |
| 2023                  | 6,447,873      | 8.2%       | 100.0%     | 2,011,214   | (7.5%)  | 100.0% | 86,007,075  | (0.6%) | 100.0% | 61,080     | 2.9%       | 100.0% | 65,496     | 2.1%   | 100.0% |
| Γ                     |                |            |            |             |         |        | IAD         |        |        |            |            |        |            |        |        |
|                       | DCA<br>32%     |            | BWI<br>33% |             |         |        | 32%         |        |        |            | DCA<br>36% |        | BWI<br>30% |        |        |