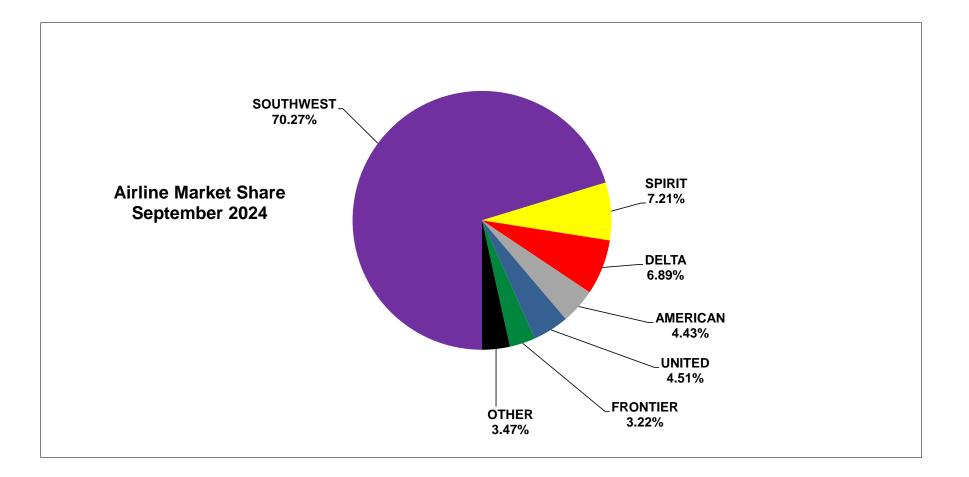

#### BWI MARSHALL AIRPORT AIRLINE MARKET SHARES SEPTEMBER 2024

|                        | r         |           |          | 12 Months  | 12 Months  |          | Market Share | Market Share | Market Share | Market Share       |
|------------------------|-----------|-----------|----------|------------|------------|----------|--------------|--------------|--------------|--------------------|
|                        | SEP       | SEP       |          | Ended      | Ended      |          | by Airline   | by Group     |              | by Group 12 Months |
| TOTAL PASSENGERS       | 2024      | 2023      | Change   | SEP 24     | SEP 23     | Change   | SEP 24       | SEP 24       | Ended SEP 24 | Ended SEP 24       |
| Scheduled Carriers     |           |           |          |            |            |          |              |              |              |                    |
| ALASKA                 | 18,671    | 18,216    | 2.5%     | 162,169    | 148,797    | 9.0%     | 0.87%        | 0.87%        | 0.59%        | 0.59%              |
| ALLEGIANT AIR          | 5,773     | 4,519     | 27.7%    | 64,240     | 82,597     | (22.2%)  | 0.27%        | 0.27%        | 0.23%        | 0.23%              |
| AMERICAN               | 91,778    | 97,747    | (6.1%)   | 1,115,875  | 1,029,348  | 8.4%     | 4.26%        |              | 4.08%        |                    |
| AMERICAN - ENVOY       | 3,595     | 3,122     | 15.2%    | 64,482     | 42,150     | 53.0%    | 0.17%        |              | 0.24%        |                    |
| AMERICAN - PIEDMONT    | 0         | 0         | 0.0%     | 57         | 29         | 96.6%    | 0.00%        |              | 0.00%        |                    |
| AMERICAN - PSA         | 58        | 0         | 100.0%   | 3,103      | 4,685      | (33.8%)  | 0.00%        |              | 0.01%        |                    |
| AMERICAN - REPUBLIC    | 0         | 63        | (100.0%) | 29         | 3,565      | (99.2%)  | 0.00%        |              | 0.00%        |                    |
| AMERICAN - SKYWEST     | 0         | 0         | 0.0%     | 0          | 3.641      | (100.0%) | 0.00%        |              | 0.00%        |                    |
| TOTAL AMERICAN GROUP   | 95,431    | 100.932   | (5.5%)   | 1.183.546  | 1.083.418  | 9.2%     |              | 4.43%        |              | 4.33%              |
| AVELO                  | 3.887     | 2.857     | 36.1%    | 32,445     | 33.079     | (1.9%)   | 0.18%        | 0.18%        | 0.12%        | 0.12%              |
| BOUTIQUE AIR           | 0         | 0         | 0.0%     | 0          | 1,742      | (100.0%) | 0.00%        | 0.00%        | 0.00%        | 0.00%              |
| CONTOUR                | 2,138     | 1,943     | 10.0%    | 27,189     | 24,089     | 12.9%    | 0.10%        | 0.10%        | 0.10%        | 0.10%              |
| DELTA                  | 132,429   | 132,782   | (0.3%)   | 1.589.891  | 1.575.055  | 0.9%     | 6.14%        |              | 5.82%        |                    |
| DELTA - ENDEAVOR       | 7,395     | 7,943     | (6.9%)   | 81,804     | 106,335    | (23.1%)  | 0.34%        |              | 0.30%        |                    |
| DELTA - REPUBLIC       | 8,745     | 8,397     | 4.1%     | 110,789    | 100,845    | 9.9%     | 0.41%        |              | 0.41%        |                    |
| DELTA - SKYWEST        | 0         | 0         | 0.0%     | 18         | 13,195     | (99.9%)  | 0.00%        |              | 0.00%        |                    |
| TOTAL DELTA GROUP      | 148,569   | 149,122   | (0.4%)   | 1,782,502  | 1,795,430  | (0.7%)   |              | 6.89%        |              | 6.52%              |
| FRONTIER               | 69,494    | 76.005    | (8.6%)   | 944,445    | 846,468    | 11.6%    | 3.22%        | 3.22%        | 3.45%        | 3.45%              |
| JETBLUE                | 0         | 9,374     | (100.0%) | 57,791     | 133,440    | (56.7%)  | 0.00%        | 0.00%        | 0.21%        | 0.21%              |
| SOUTHWEST              | 1,514,956 | 1,494,609 | 1.4%     | 19,255,857 | 17,528,582 | 9.9%     | 70.27%       | 70.27%       | 70.44%       | 70.44%             |
| SPIRIT                 | 155,482   | 152,179   | 2.2%     | 2,210,063  | 2,136,835  | 3.4%     | 7.21%        | 7.21%        | 8.08%        | 8.08%              |
| SUN COUNTRY            | 3,143     | 6,410     | (51.0%)  | 51,235     | 62,827     | (18.5%)  | 0.15%        |              |              |                    |
| UNITED                 | 94,298    | 91,340    | 3.2%     | 1,028,068  | 960,936    | 7.0%     | 4.37%        |              | 3.76%        |                    |
| UNITED - COMMUTEAIR    | 0         | 0         | 0.0%     | 70         | 0          | 100.0%   | 0.00%        |              | 0.00%        |                    |
| UNITED - GOJET         | 0         | 0         | 0.0%     | 0          | 0          | 0.0%     | 0.00%        |              | 0.00%        |                    |
| UNITED - SKYWEST       | 0         | 0         | 0.0%     | 144        | 4,273      | (96.6%)  | 0.00%        |              | 0.00%        |                    |
| UNITED - REPUBLIC      | 0         | 131       | (100.0%) | 591        | 480        | 23.1%    | 0.00%        |              | 0.00%        |                    |
| UNITED - MESA          | 2,837     | 146       | 1843.2%  | 27,472     | 5,406      | 408.2%   | 0.13%        |              | 0.10%        |                    |
| TOTAL UNITED GROUP     | 97,135    | 91,617    | 6.0%     | 1,056,345  | 971,095    | 8.8%     |              | 4.51%        |              | 3.86%              |
|                        |           |           |          |            |            |          |              |              |              |                    |
| INTERNATIONAL CARRIERS |           |           |          |            |            |          |              | 1.60%        |              | 1.53%              |
| AIR CANADA - JAZZ      | 0         | 7,390     | (100.0%) | 27,304     | 61,547     | (55.6%)  | 0.00%        |              | 0.10%        |                    |
| AIR SENEGAL            | 0         | 0         | 0.0%     | 0          | 4,709      | (100.0%) | 0.00%        |              | 0.00%        |                    |
| BERMUDAIR              | 743       | 0         | 100.0%   | 4,820      | 0          | 100.0%   | 0.03%        |              | 0.02%        |                    |
| BRITISH AIRWAYS        | 11,187    | 11,561    | (3.2%)   | 120,852    | 103,030    | 17.3%    | 0.52%        |              | 0.44%        |                    |
| CONDOR                 | 1,870     | 1,213     | 54.2%    | 22,552     | 19,813     | 13.8%    | 0.09%        |              | 0.08%        |                    |
| COPA                   | 5,043     | 4,293     | 17.5%    | 56,731     | 14,555     | 289.8%   | 0.23%        |              | 0.21%        |                    |
| ICELANDAIR             | 8,082     | 7,300     | 10.7%    | 82,199     | 56,268     | 46.1%    | 0.37%        |              | 0.30%        |                    |
| PLAY                   | 7,650     | 8,231     | (7.1%)   | 104,302    | 108,935    | (4.3%)   | 0.35%        |              | 0.38%        |                    |
| Charters               | 6.520     | 8.235     | (20.8%)  | 91,544     | 113.182    | (19.1%)  |              | 0.30%        | 0.33%        | 0.33%              |
| TOTAL PASSENGERS       | 2,155,774 | 2.156.006 | (0.0%)   | 27,338,131 | 25.330.438 | 7.9%     | 100.00%      | 100.00%      | 100.00%      | 100.00%            |