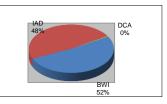

# BALTIMORE/WASHINGTON INTERNATIONAL THURGOOD MARSHALL AIRPORT BALTIMORE/WASHINGTON REGIONAL AIRPORTS DATA SEPTEMBER 2024

|                       | Commercial     |            | Market     | Mail        |         | Market | Freight     |        | Market | Com. Air   |            | Market | Total Air  |        | Market |
|-----------------------|----------------|------------|------------|-------------|---------|--------|-------------|--------|--------|------------|------------|--------|------------|--------|--------|
|                       | Passengers     | Change     | Share      | (In Pounds) | Change  | Share  | (In Pounds) | Change | Share  | Operations | Change     | Share  | Operations | Change | Share  |
| Baltimore/Washington  | n Internationa | al Thurgoo | d Marsh    | all (BWI)   |         |        |             |        |        |            |            |        |            |        |        |
| 2024                  | 2,155,774      | (0.0%)     | 32.6%      | 2,519,704   | 1168.1% | 70.8%  | 41,453,502  | (8.9%) | 51.5%  | 19,452     | 3.6%       | 30.3%  | 20,492     | 2.8%   | 29.8%  |
| 2023                  | 2,156,006      | 8.2%       | 33.4%      | 198,704     | (65.2%) | 9.9%   | 45,514,455  | 0.5%   | 52.9%  | 18,784     | 5.4%       | 30.8%  | 19,934     | 5.4%   | 30.4%  |
| Washington Dulles (I/ | AD)            |            |            |             |         |        |             |        |        |            |            |        |            |        |        |
| 2024                  | 2,316,155      | 3.7%       | 35.0%      | 1,038,555   | (42.7%) | 29.2%  | 38,596,320  | (4.0%) | 48.0%  | 20,503     | 10.0%      | 31.9%  | 23,696     | 10.3%  | 34.4%  |
| 2023                  | 2,233,735      | 18.3%      | 34.6%      | 1,812,510   | 13.1%   | 90.1%  | 40,197,150  | (1.8%) | 46.7%  | 18,637     | 10.9%      | 30.5%  | 21,475     | 6.9%   | 32.8%  |
| Reagan National (DC)  | A)             |            |            |             |         |        |             |        |        |            |            |        |            |        |        |
| 2024                  | 2,139,829      | 4.0%       | 32.4%      | 0           | 0.0%    | 0.0%   | 374,850     | 26.9%  | 0.5%   | 24,252     | 2.5%       | 37.8%  | 24,689     | 2.5%   | 35.8%  |
| 2023                  | 2,058,132      | (1.0%)     | 31.9%      | 0           | 0.0%    | 0.0%   | 295,470     | (8.2%) | 0.3%   | 23,659     | (4.4%)     | 38.7%  | 24,087     | (4.3%) | 36.8%  |
| REGIONAL TOTAL        |                |            |            |             |         |        |             |        |        |            |            |        |            |        |        |
| 2024                  | 6,611,758      | 2.5%       | 100.0%     | 3,558,259   | 76.9%   | 100.0% | 80,424,672  | (6.5%) | 100.0% | 64,207     | 5.1%       | 100.0% | 68,877     | 5.2%   | 100.0% |
| 2023                  | 6,447,873      | 8.2%       | 100.0%     | 2,011,214   | (7.5%)  | 100.0% | 86,007,075  | (0.6%) | 100.0% | 61,080     | 2.9%       | 100.0% | 65,496     | 2.1%   | 100.0% |
| Γ                     |                |            |            |             |         |        | IAD         |        |        |            |            |        |            |        |        |
|                       | DCA<br>32%     |            | BWI<br>33% |             |         |        | 32%         |        |        |            | DCA<br>36% |        | BWI<br>30% |        |        |