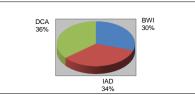

# BALTIMORE/WASHINGTON INTERNATIONAL THURGOOD MARSHALL AIRPORT BALTIMORE/WASHINGTON REGIONAL AIRPORTS DATA SEPTEMBER 2024

|                       | Commercial     |            | Market     | Mail        |         | Market | Freight     |        | Market | Com. Air   |            | Market | Total Air  |        | Market |
|-----------------------|----------------|------------|------------|-------------|---------|--------|-------------|--------|--------|------------|------------|--------|------------|--------|--------|
|                       | Passengers     | Change     | Share      | (In Pounds) | Change  | Share  | (In Pounds) | Change | Share  | Operations | Change     | Share  | Operations | Change | Share  |
| Baltimore/Washington  | n Internationa | al Thurgoo | d Marsh    | all (BWI)   |         |        |             |        |        |            |            |        |            |        |        |
| 2024                  | 2,155,774      | (0.0%)     | 32.6%      | 2,519,704   | 1168.1% | 70.8%  | 41,453,502  | (8.9%) | 51.5%  | 19,452     | 3.6%       | 30.3%  | 20,492     | 2.8%   | 29.8%  |
| 2023                  | 2,156,006      | 8.2%       | 33.4%      | 198,704     | (65.2%) | 9.9%   | 45,514,455  | 0.5%   | 52.9%  | 18,784     | 5.4%       | 30.8%  | 19,934     | 5.4%   | 30.4%  |
| Washington Dulles (I/ | AD)            |            |            |             |         |        |             |        |        |            |            |        |            |        |        |
| 2024                  | 2,316,155      | 3.7%       | 35.0%      | 1,038,555   | (42.7%) | 29.2%  | 38,596,320  | (4.0%) | 48.0%  | 20,503     | 10.0%      | 31.9%  | 23,696     | 10.3%  | 34.4%  |
| 2023                  | 2,233,735      | 18.3%      | 34.6%      | 1,812,510   | 13.1%   | 90.1%  | 40,197,150  | (1.8%) | 46.7%  | 18,637     | 10.9%      | 30.5%  | 21,475     | 6.9%   | 32.8%  |
| Reagan National (DC)  | A)             |            |            |             |         |        |             |        |        |            |            |        |            |        |        |
| 2024                  | 2,139,829      | 4.0%       | 32.4%      | 0           | 0.0%    | 0.0%   | 374,850     | 26.9%  | 0.5%   | 24,252     | 2.5%       | 37.8%  | 24,689     | 2.5%   | 35.8%  |
| 2023                  | 2,058,132      | (1.0%)     | 31.9%      | 0           | 0.0%    | 0.0%   | 295,470     | (8.2%) | 0.3%   | 23,659     | (4.4%)     | 38.7%  | 24,087     | (4.3%) | 36.8%  |
| REGIONAL TOTAL        |                |            |            |             |         |        |             |        |        |            |            |        |            |        |        |
| 2024                  | 6,611,758      | 2.5%       | 100.0%     | 3,558,259   | 76.9%   | 100.0% | 80,424,672  | (6.5%) | 100.0% | 64,207     | 5.1%       | 100.0% | 68,877     | 5.2%   | 100.0% |
| 2023                  | 6,447,873      | 8.2%       | 100.0%     | 2,011,214   | (7.5%)  | 100.0% | 86,007,075  | (0.6%) | 100.0% | 61,080     | 2.9%       | 100.0% | 65,496     | 2.1%   | 100.0% |
| Γ                     |                |            |            |             |         |        | IAD         |        |        |            |            |        |            |        |        |
|                       | DCA<br>32%     |            | BWI<br>33% |             |         |        | 32%         |        |        |            | DCA<br>36% |        | BWI<br>30% |        |        |