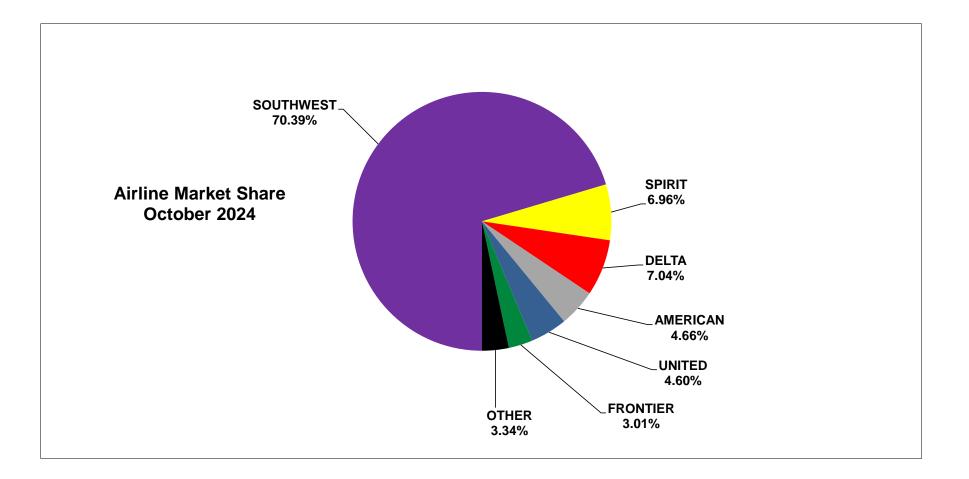

#### BWI MARSHALL AIRPORT AIRLINE MARKET SHARES OCTOBER 2024

| TOTAL PASSENGERS       | OCT<br>2024 | OCT<br>2023 | Change   | 12 Months<br>Ended<br>OCT 24 | 12 Months<br>Ended<br>OCT 23 | Change   | Market Share<br>by Airline<br>OCT 24 | Market Share<br>by Group<br>OCT 24 | Market Share<br>by Airline 12 Months<br>Ended OCT 24 | Market Share<br>by Group 12 Months<br>Ended OCT 24 |
|------------------------|-------------|-------------|----------|------------------------------|------------------------------|----------|--------------------------------------|------------------------------------|------------------------------------------------------|----------------------------------------------------|
| Scheduled Carriers     |             |             | ž        |                              |                              | ž        |                                      |                                    |                                                      |                                                    |
| ALASKA                 | 16.300      | 10.380      | 57.0%    | 168.089                      | 146,777                      | 14.5%    | 0.71%                                | 0.71%                              | 0.62%                                                | 0.62%                                              |
| ALLEGIANT AIR          | 4,431       | 9,689       | (54.3%)  | 58.982                       | 83,746                       | (29.6%)  | 0.19%                                | 0.19%                              | 0.22%                                                | 0.22%                                              |
| AMERICAN               | 104,175     | 100,229     | 3.9%     | 1,119,821                    | 1,029,873                    | 8.7%     | 4.56%                                |                                    | 4.12%                                                |                                                    |
| AMERICAN - ENVOY       | 2,387       | 3,384       | (29.5%)  | 63,485                       | 45,193                       | 40.5%    | 0.10%                                |                                    | 0.23%                                                |                                                    |
| AMERICAN - PIEDMONT    | 0           | 0           | 0.0%     | 57                           | 29                           | 96.6%    | 0.00%                                |                                    | 0.00%                                                |                                                    |
| AMERICAN - PSA         | 0           | 2           | (100.0%) | 3,101                        | 4,687                        | (33.8%)  | 0.00%                                |                                    | 0.01%                                                |                                                    |
| AMERICAN - REPUBLIC    | 0           | 0           | 0.0%     | 29                           | 387                          | (92.5%)  | 0.00%                                |                                    | 0.00%                                                |                                                    |
| AMERICAN - SKYWEST     | 0           | 0           | 0.0%     | 0                            | 233                          | (100.0%) | 0.00%                                |                                    | 0.00%                                                |                                                    |
| TOTAL AMERICAN GROUP   | 106,562     | 103,615     | 2.8%     | 1,186,493                    | 1,080,402                    | 9.8%     |                                      | 4.66%                              |                                                      | 4.36%                                              |
| AVELO                  | 4,242       | 2,984       | 42.2%    | 33,703                       | 34,075                       | (1.1%)   | 0.19%                                | 0.19%                              | 0.12%                                                | 0.12%                                              |
| BOUTIQUE AIR           | 0           | 0           | 0.0%     | 0                            | 1,474                        | (100.0%) | 0.00%                                | 0.00%                              | 0.00%                                                | 0.00%                                              |
| CONTOUR                | 2,430       | 2,236       | 8.7%     | 27,383                       | 24,141                       | 13.4%    | 0.11%                                | 0.11%                              | 0.10%                                                | 0.10%                                              |
| DELTA                  | 144.376     | 140,480     | 2.8%     | 1.593.787                    | 1.582.111                    | 0.7%     | 6.32%                                |                                    | 5.86%                                                |                                                    |
| DELTA - ENDEAVOR       | 6,806       | 8,630       | (21.1%)  | 79,980                       | 103,314                      | (22.6%)  | 0.30%                                |                                    | 0.29%                                                |                                                    |
| DELTA - REPUBLIC       | 9,406       | 10,208      | (7.9%)   | 109,987                      | 101,974                      | 7.9%     | 0.41%                                |                                    | 0.40%                                                |                                                    |
| DELTA - SKYWEST        | 385         | 0           | 100.0%   | 403                          | 13,195                       | (96.9%)  | 0.02%                                |                                    | 0.00%                                                |                                                    |
| TOTAL DELTA GROUP      | 160,973     | 159,318     | 1.0%     | 1,784,157                    | 1,800,594                    | (0.9%)   |                                      | 7.04%                              |                                                      | 6.56%                                              |
| FRONTIER               | 68.775      | 95,385      | (27.9%)  | 917.835                      | 889,066                      | 3.2%     | 3.01%                                | 3.01%                              | 3.37%                                                | 3.37%                                              |
| JETBLUE                | 0           | 10,590      | (100.0%) | 47,201                       | 128,844                      | (63.4%)  | 0.00%                                | 0.00%                              | 0.17%                                                | 0.17%                                              |
| SOUTHWEST              | 1,608,314   | 1,705,309   | (5.7%)   | 19,158,862                   | 17,748,902                   | 7.9%     | 70.39%                               | 70.39%                             | 70.44%                                               | 70.44%                                             |
| SPIRIT                 | 159,067     | 164,800     | (3.5%)   | 2,204,330                    | 2,110,088                    | 4.5%     | 6.96%                                | 6.96%                              | 8.10%                                                | 8.10%                                              |
| SUN COUNTRY            | 5,212       | 6,353       | (18.0%)  | 50,094                       | 61,200                       | (18.1%)  | 0.23%                                |                                    |                                                      |                                                    |
| UNITED                 | 102,136     | 97,368      | 4.9%     | 1,032,836                    | 974,891                      | 5.9%     | 4.47%                                |                                    | 3.80%                                                |                                                    |
| UNITED - COMMUTEAIR    | 0           | 0           | 0.0%     | 70                           | 0                            | 100.0%   | 0.00%                                |                                    | 0.00%                                                |                                                    |
| UNITED - GOJET         | 0           | 0           | 0.0%     | 0                            | 0                            | 0.0%     | 0.00%                                |                                    | 0.00%                                                |                                                    |
| UNITED - SKYWEST       | 0           | 0           | 0.0%     | 144                          | 4,273                        | (96.6%)  | 0.00%                                |                                    | 0.00%                                                |                                                    |
| UNITED - REPUBLIC      | 0           | 0           | 0.0%     | 591                          | 480                          | 23.1%    | 0.00%                                |                                    | 0.00%                                                |                                                    |
| UNITED - MESA          | 2,884       | 146         | 1875.3%  | 30,210                       | 5,552                        | 444.1%   | 0.13%                                |                                    | 0.11%                                                |                                                    |
| TOTAL UNITED GROUP     | 105,020     | 97,514      | 7.7%     | 1,063,851                    | 985,196                      | 8.0%     |                                      | 4.60%                              |                                                      | 3.91%                                              |
|                        |             |             |          |                              |                              |          |                                      |                                    |                                                      |                                                    |
| INTERNATIONAL CARRIERS |             |             |          |                              |                              |          |                                      | 1.36%                              |                                                      | 1.51%                                              |
| AIR CANADA - JAZZ      | 0           | 7,360       | (100.0%) | 19,944                       | 61,461                       | (67.6%)  | 0.00%                                |                                    | 0.07%                                                |                                                    |
| AIR SENEGAL            | 0           | 0           | 0.0%     | 0                            | 3,688                        | (100.0%) | 0.00%                                |                                    | 0.00%                                                |                                                    |
| BERMUDAIR              | 709         | 0           | 100.0%   | 5,529                        | 0                            | 100.0%   | 0.03%                                |                                    | 0.02%                                                |                                                    |
| BRITISH AIRWAYS        | 10,050      | 11,544      | (12.9%)  | 119,358                      | 104,081                      | 14.7%    | 0.44%                                |                                    | 0.44%                                                |                                                    |
| CONDOR                 | 0           | 0           | 0.0%     | 22,552                       | 19,813                       | 13.8%    | 0.00%                                |                                    | 0.08%                                                |                                                    |
| COPA                   | 5,251       | 4,829       | 8.7%     | 57,153                       | 19,384                       | 194.8%   | 0.23%                                |                                    | 0.21%                                                |                                                    |
| ICELANDAIR             | 8,457       | 6,660       | 27.0%    | 83,996                       | 60,495                       | 38.8%    | 0.37%                                |                                    | 0.31%                                                |                                                    |
| PLAY                   | 6,612       | 8,626       | (23.3%)  | 102,288                      | 108,377                      | (5.6%)   | 0.29%                                |                                    | 0.38%                                                |                                                    |
| Charters               | 12,540      | 15,338      | (18.2%)  | 88,746                       | 115,286                      | (23.0%)  |                                      | 0.55%                              | 0.33%                                                | 0.33%                                              |
| TOTAL PASSENGERS       | 2,284,945   | 2,422,530   | (5.7%)   | 27,200,546                   | 25,587,090                   | 6.3%     | 100.00%                              | 100.00%                            | 100.00%                                              | 100.00%                                            |