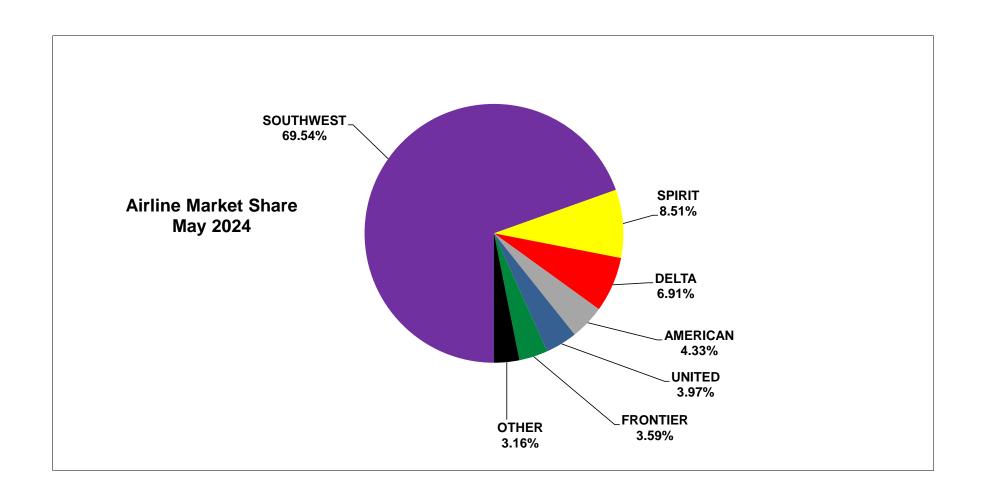

4.461     | 0         | 100.0%   | 50.095     | 0          | 100.0%   | 0.18%        |              | 0.19%        |                    |
| ICELANDAIR             | 7.947     | 7.010     | 13.4%    | 78.876     | 40.791     | 93.4%    | 0.31%        |              | 0.29%        |                    |
| PLAY                   | 8,718     | 10,501    | (17.0%)  | 105,462    | 104,268    | 1.1%     | 0.35%        |              | 0.39%        |                    |
| <u>Charters</u>        | 8,416     | 9,926     | (15.2%)  | 99,772     | 120,297    | (17.1%)  |              | 0.33%        | 0.37%        | 0.37%              |
| TOTAL PASSENGERS       | 2,523,656 | 2,343,775 | 7.7%     | 26,787,851 | 24,379,955 | 9.9%     | 100.00%      | 100.00%      | 100.00%      | 100.00%            |



# BALTIMORE/WASHINGTON INTERNATIONAL THURGOOD MARSHALL AIRPORT COMPARABLE MONTH AND ROLLING TWELVE MONTH ENPLANED PASSENGER DATA MAY 2024

|                           |           |           |          | 12 Months  | 12 Months  |          | Market Share | Market Share     | Mkt Share       | Group Mkt Share |
|---------------------------|-----------|-----------|----------|------------|------------|----------|--------------|------------------|-----------------|-----------------|
|                           | MAY       | MAY       |          | Ended      | Ended      |          | by Airline   | by Airline Group | 12 Months Ended | 12 Months Ended |
| ENPLANED PASSENGERS       | 2024      | 2023      | CHANGE   | MAY 24     | MAY 23     | CHANGE   | MAY 24       | MAY 24           | MAY 24