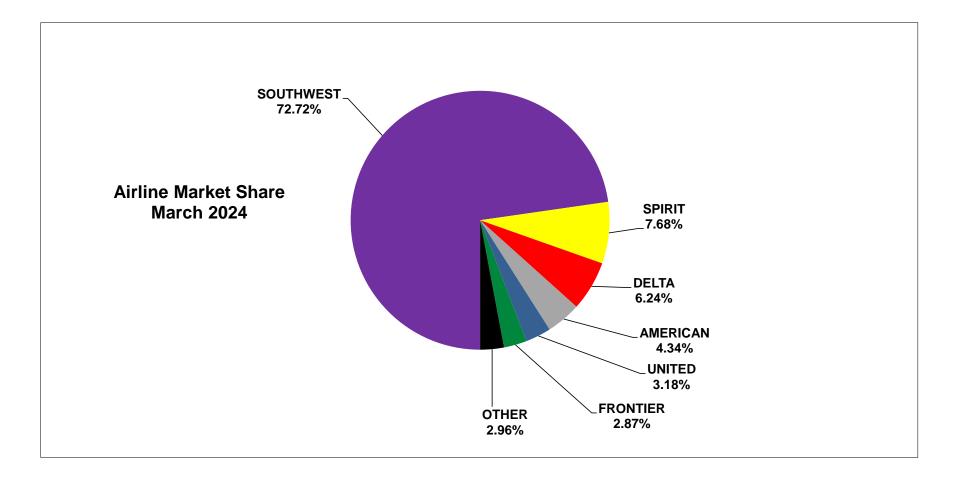

#### BWI MARSHALL AIRPORT AIRLINE MARKET SHARES MARCH 2024

|                        | MAR       | MAR       |          | 12 Months<br>Ended | 12 Months<br>Ended |          | Market Share<br>by Airline | Market Share<br>by Group |              | Market Share<br>by Group 12 Months |
|------------------------|-----------|-----------|----------|--------------------|--------------------|----------|----------------------------|--------------------------|--------------|------------------------------------|
| TOTAL PASSENGERS       | 2024      | 2023      | Change   | MAR 24             | MAR 23             | Change   | MAR 24                     | MAR 24                   | Ended MAR 24 | Ended MAR 24                       |
| Scheduled Carriers     |           |           |          |                    |                    |          |                            |                          |              |                                    |
| ALASKA                 | 9,535     | 9,640     | (1.1%)   | 145,975            | 139,737            | 4.5%     | 0.42%                      | 0.42%                    | 0.55%        | 0.55%                              |
| ALLEGIANT AIR          | 6,367     | 9,612     | (33.8%)  | 77,593             | 96,808             | (19.8%)  | 0.28%                      | 0.28%                    | 0.29%        | 0.29%                              |
| AMERICAN               | 94,657    | 78,429    | 20.7%    | 1,076,489          | 1,050,663          | 2.5%     | 4.17%                      |                          | 4.06%        |                                    |
| AMERICAN - ENVOY       | 3,201     | 4,063     | (21.2%)  | 51,802             | 34,693             | 49.3%    | 0.14%                      |                          | 0.20%        |                                    |
| AMERICAN - PIEDMONT    | 0         | 0         | 0.0%     | 0                  | 29                 | (100.0%) | 0.00%                      |                          | 0.00%        |                                    |
| AMERICAN - PSA         | 792       | 2         | 39500.0% | 4,911              | 7,515              | (34.7%)  | 0.03%                      |                          | 0.02%        |                                    |
| AMERICAN - REPUBLIC    | 0         | 1         | (100.0%) | 223                | 46,618             | (99.5%)  | 0.00%                      |                          | 0.00%        |                                    |
| AMERICAN - SKYWEST     | 0         | 0         | 0.0%     | 0                  | 20,123             | (100.0%) | 0.00%                      |                          | 0.00%        |                                    |
| TOTAL AMERICAN GROUP   | 98,650    | 82,495    | 19.6%    | 1,133,425          | 1,159,641          | (2.3%)   |                            | 4.34%                    |              | 4.27%                              |
| AVELO                  | 2,371     | 1,959     | 21.0%    | 30,111             | 35,237             | (14.5%)  | 0.10%                      | 0.10%                    | 0.11%        | 0.11%                              |
| BOUTIQUE AIR           | 0         | 346       | (100.0%) | 0                  | 5,964              | (100.0%) | 0.00%                      | 0.00%                    | 0.00%        | 0.00%                              |
| CONTOUR                | 2,236     | 2,054     | 8.9%     | 25,964             | 23,510             | 10.4%    | 0.10%                      | 0.10%                    | 0.10%        | 0.10%                              |
| DELTA                  | 125,885   | 98,979    | 27.2%    | 1,609,585          | 1,470,359          | 9.5%     | 5.54%                      |                          | 6.07%        |                                    |
| DELTA - ENDEAVOR       | 8,087     | 10,700    | (24.4%)  | 98,840             | 118,973            | (16.9%)  | 0.36%                      |                          | 0.37%        |                                    |
| DELTA - REPUBLIC       | 7,824     | 7,411     | 5.6%     | 100,722            | 68,379             | 47.3%    | 0.34%                      |                          | 0.38%        |                                    |
| DELTA - SKYWEST        | 0         | 7,411     | (100.0%) | 5,675              | 7,665              | (26.0%)  | 0.00%                      |                          | 0.02%        |                                    |
| TOTAL DELTA GROUP      | 141,796   | 124,501   | 13.9%    | 1,814,822          | 1,665,376          | 9.0%     |                            | 6.24%                    |              | 6.84%                              |
| FRONTIER               | 65.237    | 69.862    | (6.6%)   | 912.059            | 671,859            | 35.8%    | 2.87%                      | 2.87%                    | 3.44%        | 3.44%                              |
| JETBLUE                | 8,374     | 11.726    | (28.6%)  | 115,787            | 101,145            | 14.5%    | 0.37%                      | 0.37%                    | 0.44%        | 0.44%                              |
| SOUTHWEST              | 1.652.459 | 1,456,668 | 13.4%    | 18.639.376         | 16,414,138         | 13.6%    | 72.72%                     | 72.72%                   | 70.24%       | 70.24%                             |
| SPIRIT                 | 174,459   | 160,643   | 8.6%     | 2,065,871          | 2,092,569          | (1.3%)   | 7.68%                      | 7.68%                    | 7.78%        | 7.78%                              |
| SUN COUNTRY            | 238       | 558       | (57.3%)  | 60,256             | 55,334             | 8.9%     | 0.01%                      |                          |              |                                    |
| UNITED                 | 68,866    | 73,210    | (5.9%)   | 984.650            | 879,257            | 12.0%    | 3.03%                      |                          | 3.71%        |                                    |
| UNITED - AIR WISCONSIN | 0         | 0         | 0.0%     | 0                  | 74                 | (100.0%) | 0.00%                      |                          | 0.00%        |                                    |
| UNITED - GOJET         | 0         | 0         | 0.0%     | 0                  | 164                | (100.0%) | 0.00%                      |                          | 0.00%        |                                    |
| UNITED - SKYWEST       | 0         | õ         | 0.0%     | 429                | 7,236              | (94.1%)  | 0.00%                      |                          | 0.00%        |                                    |
| UNITED - REPUBLIC      | ő         | õ         | 0.0%     | 131                | 4,353              | (97.0%)  | 0.00%                      |                          | 0.00%        |                                    |
| UNITED - MESA          | 3,445     | 1,575     | 118.7%   | 6,707              | 7,028              | (4.6%)   | 0.15%                      |                          | 0.03%        |                                    |
| TOTAL UNITED GROUP     | 72.311    | 74,785    | (3.3%)   | 991,917            | 898,112            | 10.4%    | 0.1070                     | 3.18%                    | 0.0070       | 3.74%                              |
|                        | 12,011    | 11,100    | (0.070)  |                    | 000,112            | 10.170   |                            | 0.1070                   |              | 0.1 170                            |
| INTERNATIONAL CARRIERS |           |           |          |                    |                    |          |                            | 1.46%                    |              | 1.61%                              |
| AIR CANADA - JAZZ      | 3,218     | 3,133     | 2.7%     | 66,323             | 52.686             | 25.9%    | 0.14%                      |                          | 0.25%        |                                    |
| AIR SENEGAL            | 0,210     | 0         | 0.0%     | 00,020             | 11,168             | (100.0%) | 0.00%                      |                          | 0.00%        |                                    |
| BERMUDAIR              | 335       | õ         | 100.0%   | 335                | 0                  | 100.0%   | 0.01%                      |                          | 0.00%        |                                    |
| BRITISH AIRWAYS        | 9.668     | 7.694     | 25.7%    | 112,451            | 94,484             | 19.0%    | 0.43%                      |                          | 0.42%        |                                    |
| CONDOR                 | 0         | 0         | 0.0%     | 19,813             | 17,333             | 14.3%    | 0.00%                      |                          | 0.07%        |                                    |
| COPA                   | 4,647     | 0         | 100.0%   | 41,460             | 0                  | 100.0%   | 0.20%                      |                          | 0.16%        |                                    |
| ICELANDAIR             | 5,661     | 451       | 1155.2%  | 76.268             | 30,104             | 153.3%   | 0.25%                      |                          | 0.10%        |                                    |
| PLAY                   | 9.612     | 9,558     | 0.6%     | 110.560            | 30,104<br>92,544   | 19.5%    | 0.42%                      |                          | 0.42%        |                                    |
| FLAT                   | 9,012     | 9,000     | 0.0%     | 110,500            | 92,044             | 19.5%    | 0.4∠%                      |                          | 0.4270       |                                    |
| Charters               | 5,045     | 8,349     | (39.6%)  | 97,767             | 120,062            | (18.6%)  |                            | 0.22%                    | 0.37%        | 0.37%                              |
| TOTAL PASSENGERS       | 2,272,219 | 2,034,034 | 11.7%    | 26,538,133         | 23,777,811         | 11.6%    | 100.00%                    | 100.00%                  | 100.00%      | 100.00%                            |