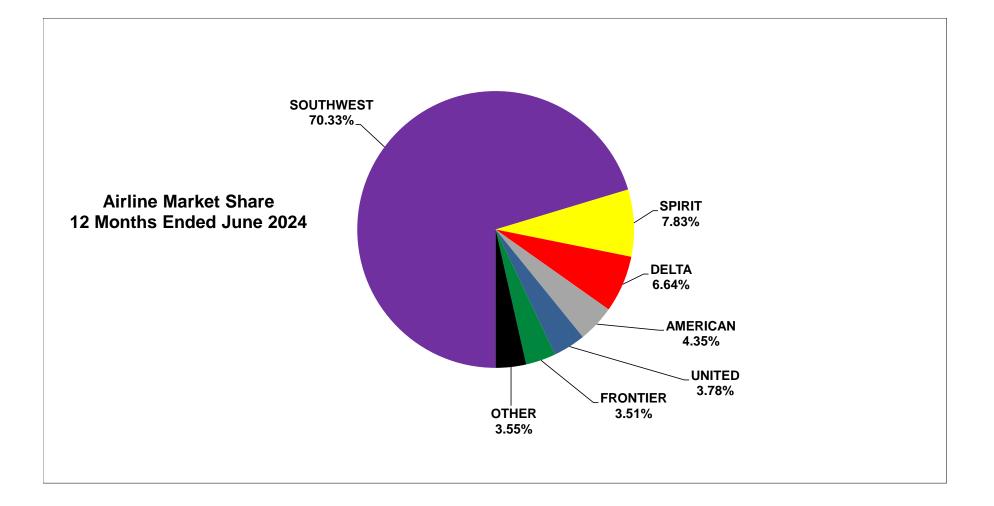

#### BWI MARSHALL AIRPORT AIRLINE MARKET SHARES JUNE 2024

|                        |           |           |          | 12 Months  | 12 Months  |          | Market Share | Market Share | Market Share         | Market Share       |
|------------------------|-----------|-----------|----------|------------|------------|----------|--------------|--------------|----------------------|--------------------|
|                        | JUN       | JUN       |          | Ended      | Ended      |          | by Airline   | by Group     | by Airline 12 Months | by Group 12 Months |
| TOTAL PASSENGERS       | 2024      | 2023      | Change   | JUN 24     | JUN 23     | Change   | JUN 24       | JUN 24       | Ended JUN 24         | Ended JUN 24       |
| Scheduled Carriers     |           |           |          |            |            |          |              |              |                      |                    |
| ALASKA                 | 18,870    | 15,513    | 21.6%    | 161,081    | 148,218    | 8.7%     | 0.72%        | 0.72%        | 0.60%                | 0.60%              |
| ALLEGIANT AIR          | 3,842     | 4,522     | (15.0%)  | 66,734     | 90,438     | (26.2%)  | 0.15%        | 0.15%        | 0.25%                | 0.25%              |
| AMERICAN               | 109,838   | 102,296   | 7.4%     | 1,113,522  | 1,044,991  | 6.6%     | 4.22%        |              | 4.12%                |                    |
| AMERICAN - ENVOY       | 4,156     | 3,801     | 9.3%     | 61,154     | 39,991     | 52.9%    | 0.16%        |              | 0.23%                |                    |
| AMERICAN - PIEDMONT    | 57        | 0         | 100.0%   | 57         | 29         | 96.6%    | 0.00%        |              | 0.00%                |                    |
| AMERICAN - PSA         | 1         | 0         | 100.0%   | 2,403      | 6,409      | (62.5%)  | 0.00%        |              | 0.01%                |                    |
| AMERICAN - REPUBLIC    | 0         | 71        | (100.0%) | 98         | 13,271     | (99.3%)  | 0.00%        |              | 0.00%                |                    |
| AMERICAN - SKYWEST     | 0         | 0         | 0.0%     | 0          | 5.281      | (100.0%) | 0.00%        |              | 0.00%                |                    |
| TOTAL AMERICAN GROUP   | 114,052   | 106,168   | 7.4%     | 1,177,234  | 1,109,972  | 6.1%     |              | 4.38%        |                      | 4.35%              |
| AVELO                  | 4,541     | 4,437     | 2.3%     | 30,459     | 42,852     | (28.9%)  | 0.17%        | 0.17%        | 0.11%                | 0.11%              |
| BOUTIQUE AIR           | 0         | 0         | 0.0%     | 0          | 3,808      | (100.0%) | 0.00%        | 0.00%        | 0.00%                | 0.00%              |
| CONTOUR                | 2,615     | 2,348     | 11.4%    | 26,561     | 23,806     | 11.6%    | 0.10%        | 0.10%        | 0.10%                | 0.10%              |
| DELTA                  | 155,460   | 157,905   | (1.5%)   | 1,600,710  | 1,522,852  | 5.1%     | 5.97%        |              | 5.92%                |                    |
| DELTA - ENDEAVOR       | 5,754     | 7,747     | (25.7%)  | 82,556     | 118,189    | (30.1%)  | 0.22%        |              | 0.31%                |                    |
| DELTA - REPUBLIC       | 10,978    | 10,431    | 5.2%     | 112,438    | 94,772     | 18.6%    | 0.42%        |              | 0.42%                |                    |
| DELTA - SKYWEST        | 0         | 343       | (100.0%) | 18         | 13,195     | (99.9%)  | 0.00%        |              | 0.00%                |                    |
| TOTAL DELTA GROUP      | 172,192   | 176.426   | (2.4%)   | 1,795,722  | 1,749,008  | 2.7%     |              | 6.61%        |                      | 6.64%              |
| FRONTIER               | 88,968    | 73,845    | 20.5%    | 950,606    | 744.049    | 27.8%    | 3.42%        | 3.42%        | 3.51%                | 3.51%              |
| JETBLUE                | 0         | 10,982    | (100.0%) | 86,408     | 138,801    | (37.7%)  | 0.00%        | 0.00%        | 0.32%                | 0.32%              |
| SOUTHWEST              | 1.797.176 | 1,613,855 | 11.4%    | 19.022.831 | 17,066,831 | 11.5%    | 69.02%       | 69.02%       | 70.33%               | 70.33%             |
| SPIRIT                 | 237,216   | 189,255   | 25.3%    | 2,117,936  | 2,134,844  | (0.8%)   | 9.11%        | 9.11%        | 7.83%                | 7.83%              |
| SUN COUNTRY            | 9,589     | 9,980     | (3.9%)   | 59,149     | 61,144     | (3.3%)   | 0.37%        |              |                      |                    |
| UNITED                 | 100,286   | 88,702    | 13.1%    | 1,005,297  | 910,558    | 10.4%    | 3.85%        |              | 3.72%                |                    |
| UNITED - AIR WISCONSIN | Ó         | 0         | 0.0%     | 0          | 74         | (100.0%) | 0.00%        |              | 0.00%                |                    |
| UNITED - GOJET         | 0         | 0         | 0.0%     | 0          | 0          | 0.0%     | 0.00%        |              | 0.00%                |                    |
| UNITED - SKYWEST       | 0         | 0         | 0.0%     | 429        | 6,095      | (93.0%)  | 0.00%        |              | 0.00%                |                    |
| UNITED - REPUBLIC      | 0         | 0         | 0.0%     | 487        | 3.375      | (85.6%)  | 0.00%        |              | 0.00%                |                    |
| UNITED - MESA          | 2,762     | 499       | 453.5%   | 16,762     | 4.224      | 296.8%   | 0.11%        |              | 0.06%                |                    |
| TOTAL UNITED GROUP     | 103,048   | 89,201    | 15.5%    | 1,022,975  | 924,326    | 10.7%    |              | 3.96%        |                      | 3.78%              |
|                        |           |           |          |            |            |          |              |              |                      |                    |
| INTERNATIONAL CARRIERS |           |           |          |            |            |          |              | 1.68%        |                      | 1.60%              |
| AIR CANADA - JAZZ      | 0         | 6,998     | (100.0%) | 48,259     | 61,081     | (21.0%)  | 0.00%        |              | 0.18%                |                    |
| AIR SENEGAL            | 0         | 0         | 0.0%     | 0          | 8,697      | (100.0%) | 0.00%        |              | 0.00%                |                    |
| BERMUDAIR              | 747       | 0         | 100.0%   | 2,200      | 0          | 100.0%   | 0.03%        |              | 0.01%                |                    |
| BRITISH AIRWAYS        | 10,958    | 6,196     | 76.9%    | 119,544    | 102,416    | 16.7%    | 0.42%        |              | 0.44%                |                    |
| CONDOR                 | 5,765     | 4,836     | 19.2%    | 20,964     | 20,177     | 3.9%     | 0.22%        |              | 0.08%                |                    |
| COPA                   | 6,226     | 303       | 1954.8%  | 56,018     | 303        | 18387.8% | 0.24%        |              | 0.21%                |                    |
| ICELANDAIR             | 8,843     | 8,655     | 2.2%     | 79,064     | 45,488     | 73.8%    | 0.34%        |              | 0.29%                |                    |
| PLAY                   | 11,266    | 10,974    | 2.7%     | 105,754    | 106,593    | (0.8%)   | 0.43%        |              | 0.39%                |                    |
| Charters               | 7,933     | 10,488    | (24.4%)  | 97,217     | 122,401    | (20.6%)  |              | 0.30%        | 0.36%                | 0.36%              |
| TOTAL PASSENGERS       | 2.603.847 | 2,344,982 | 11.0%    | 27,046,716 | 24,705,253 | 9.5%     | 100.00%      | 100.00%      | 100.00%              | 100.00%            |