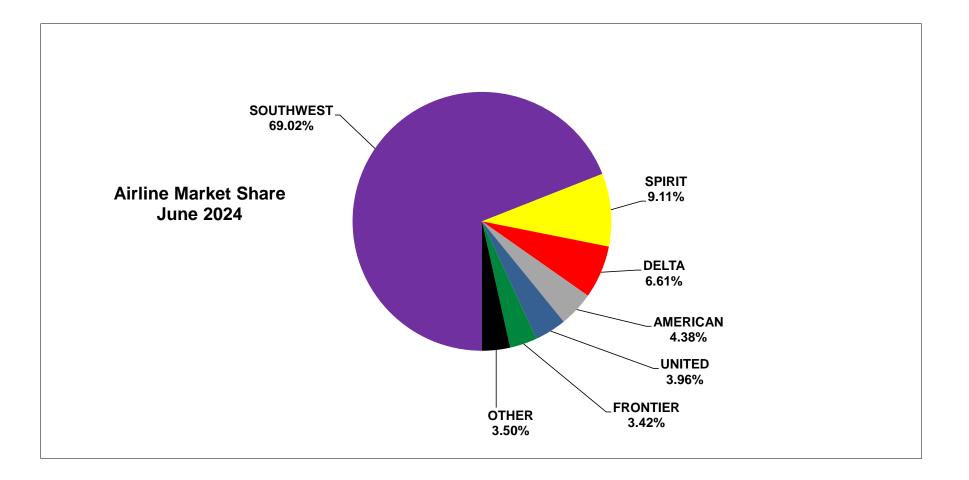

#### BWI MARSHALL AIRPORT AIRLINE MARKET SHARES JUNE 2024

|                        |           |           |          | 12 Months  | 12 Months  |          | Market Share | Market Share | Market Share         | Market Share       |
|------------------------|-----------|-----------|----------|------------|------------|----------|--------------|--------------|----------------------|--------------------|
|                        | JUN       | JUN       |          | Ended      | Ended      |          | by Airline   | by Group     | by Airline 12 Months | by Group 12 Months |
| TOTAL PASSENGERS       | 2024      | 2023      | Change   | JUN 24     | JUN 23     | Change   | JUN 24       | JUN 24       | Ended JUN 24         | Ended JUN 24       |
| Scheduled Carriers     |           |           |          |            |            |          |              |              |                      |                    |
| ALASKA                 | 18,870    | 15,513    | 21.6%    | 161,081    | 148,218    | 8.7%     | 0.72%        | 0.72%        | 0.60%                | 0.60%              |
| ALLEGIANT AIR          | 3,842     | 4,522     | (15.0%)  | 66,734     | 90,438     | (26.2%)  | 0.15%        | 0.15%        | 0.25%                | 0.25%              |
| AMERICAN               | 109,838   | 102,296   | 7.4%     | 1,113,522  | 1,044,991  | 6.6%     | 4.22%        |              | 4.12%                |                    |
| AMERICAN - ENVOY       | 4,156     | 3,801     | 9.3%     | 61,154     | 39,991     | 52.9%    | 0.16%        |              | 0.23%                |                    |
| AMERICAN - PIEDMONT    | 57        | 0         | 100.0%   | 57         | 29         | 96.6%    | 0.00%        |              | 0.00%                |                    |
| AMERICAN - PSA         | 1         | 0         | 100.0%   | 2,403      | 6,409      | (62.5%)  | 0.00%        |              | 0.01%                |                    |
| AMERICAN - REPUBLIC    | 0         | 71        | (100.0%) | 98         | 13,271     | (99.3%)  | 0.00%        |              | 0.00%                |                    |
| AMERICAN - SKYWEST     | 0         | 0         | 0.0%     | 0          | 5.281      | (100.0%) | 0.00%        |              | 0.00%                |                    |
| TOTAL AMERICAN GROUP   | 114,052   | 106,168   | 7.4%     | 1,177,234  | 1,109,972  | 6.1%     |              | 4.38%        |                      | 4.35%              |
| AVELO                  | 4,541     | 4,437     | 2.3%     | 30,459     | 42,852     | (28.9%)  | 0.17%        | 0.17%        | 0.11%                | 0.11%              |
| BOUTIQUE AIR           | 0         | 0         | 0.0%     | 0          | 3,808      | (100.0%) | 0.00%        | 0.00%        | 0.00%                | 0.00%              |
| CONTOUR                | 2,615     | 2,348     | 11.4%    | 26,561     | 23,806     | 11.6%    | 0.10%        | 0.10%        | 0.10%                | 0.10%              |
| DELTA                  | 155,460   | 157,905   | (1.5%)   | 1,600,710  | 1,522,852  | 5.1%     | 5.97%        |              | 5.92%                |                    |
| DELTA - ENDEAVOR       | 5,754     | 7,747     | (25.7%)  | 82,556     | 118,189    | (30.1%)  | 0.22%        |              | 0.31%                |                    |
| DELTA - REPUBLIC       | 10,978    | 10,431    | 5.2%     | 112,438    | 94,772     | 18.6%    | 0.42%        |              | 0.42%                |                    |
| DELTA - SKYWEST        | 0         | 343       | (100.0%) | 18         | 13,195     | (99.9%)  | 0.00%        |              | 0.00%                |                    |
| TOTAL DELTA GROUP      | 172,192   | 176.426   | (2.4%)   | 1,795,722  | 1,749,008  | 2.7%     |              | 6.61%        |                      | 6.64%              |
| FRONTIER               | 88,968    | 73,845    | 20.5%    | 950,606    | 744.049    | 27.8%    | 3.42%        | 3.42%        | 3.51%                | 3.51%              |
| JETBLUE                | 0         | 10,982    | (100.0%) | 86,408     | 138,801    | (37.7%)  | 0.00%        | 0.00%        | 0.32%                | 0.32%              |
| SOUTHWEST              | 1.797.176 | 1,613,855 | 11.4%    | 19.022.831 | 17,066,831 | 11.5%    | 69.02%       | 69.02%       | 70.33%               | 70.33%             |
| SPIRIT                 | 237,216   | 189,255   | 25.3%    | 2,117,936  | 2,134,844  | (0.8%)   | 9.11%        | 9.11%        | 7.83%                | 7.83%              |
| SUN COUNTRY            | 9,589     | 9,980     | (3.9%)   | 59,149     | 61,144     | (3.3%)   | 0.37%        |              |                      |                    |
| UNITED                 | 100,286   | 88,702    | 13.1%    | 1,005,297  | 910,558    | 10.4%    | 3.85%        |              | 3.72%                |                    |
| UNITED - AIR WISCONSIN | Ó         | 0         | 0.0%     | 0          | 74         | (100.0%) | 0.00%        |              | 0.00%                |                    |
| UNITED - GOJET         | 0         | 0         | 0.0%     | 0          | 0          | 0.0%     | 0.00%        |              | 0.00%                |                    |
| UNITED - SKYWEST       | 0         | 0         | 0.0%     | 429        | 6,095      | (93.0%)  | 0.00%        |              | 0.00%                |                    |
| UNITED - REPUBLIC      | 0         | 0         | 0.0%     | 487        | 3.375      | (85.6%)  | 0.00%        |              | 0.00%                |                    |
| UNITED - MESA          | 2,762     | 499       | 453.5%   | 16,762     | 4.224      | 296.8%   | 0.11%        |              | 0.06%                |                    |
| TOTAL UNITED GROUP     | 103,048   | 89,201    | 15.5%    | 1,022,975  | 924,326    | 10.7%    |              | 3.96%        |                      | 3.78%              |
|                        |           |           |          |            |            |          |              |              |                      |                    |
| INTERNATIONAL CARRIERS |           |           |          |            |            |          |              | 1.68%        |                      | 1.60%              |
| AIR CANADA - JAZZ      | 0         | 6,998     | (100.0%) | 48,259     | 61,081     | (21.0%)  | 0.00%        |              | 0.18%                |                    |
| AIR SENEGAL            | 0         | 0         | 0.0%     | 0          | 8,697      | (100.0%) | 0.00%        |              | 0.00%                |                    |
| BERMUDAIR              | 747       | 0         | 100.0%   | 2,200      | 0          | 100.0%   | 0.03%        |              | 0.01%                |                    |
| BRITISH AIRWAYS        | 10,958    | 6,196     | 76.9%    | 119,544    | 102,416    | 16.7%    | 0.42%        |              | 0.44%                |                    |
| CONDOR                 | 5,765     | 4,836     | 19.2%    | 20,964     | 20,177     | 3.9%     | 0.22%        |              | 0.08%                |                    |
| COPA                   | 6,226     | 303       | 1954.8%  | 56,018     | 303        | 18387.8% | 0.24%        |              | 0.21%                |                    |
| ICELANDAIR             | 8,843     | 8,655     | 2.2%     | 79,064     | 45,488     | 73.8%    | 0.34%        |              | 0.29%                |                    |
| PLAY                   | 11,266    | 10,974    | 2.7%     | 105,754    | 106,593    | (0.8%)   | 0.43%        |              | 0.39%                |                    |
| Charters               | 7,933     | 10,488    | (24.4%)  | 97,217     | 122,401    | (20.6%)  |              | 0.30%        | 0.36%                | 0.36%              |
| TOTAL PASSENGERS       | 2.603.847 | 2,344,982 | 11.0%    | 27,046,716 | 24,705,253 | 9.5%     | 100.00%      | 100.00%      | 100.00%              | 100.00%            |