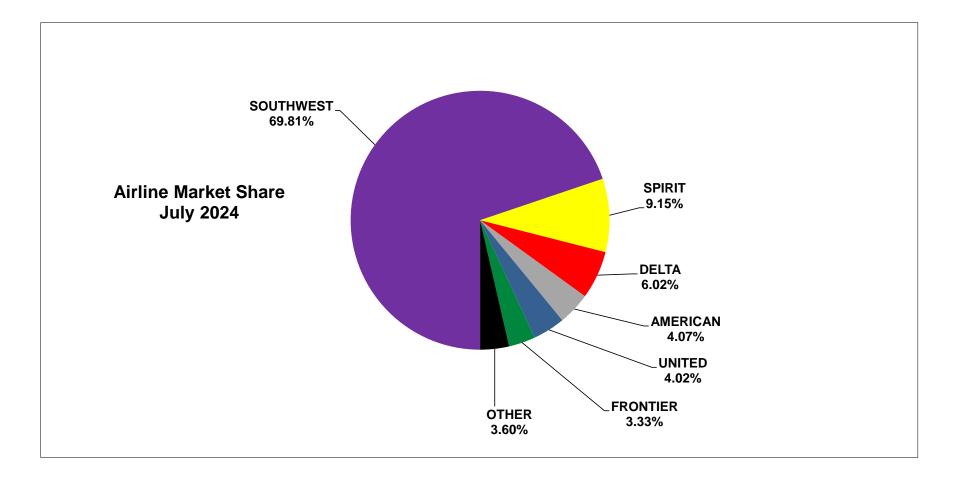

#### BWI MARSHALL AIRPORT AIRLINE MARKET SHARES JULY 2024

|                        | JUL       | JUL       |          | 12 Months<br>Ended | 12 Months<br>Ended |          | Market Share<br>by Airline | Market Share<br>by Group | Market Share | Market Share<br>by Group 12 Months |
|------------------------|-----------|-----------|----------|--------------------|--------------------|----------|----------------------------|--------------------------|--------------|------------------------------------|
| TOTAL PASSENGERS       | 2024      | 2023      | Change   | JUL 24             | JUL 23             | Change   | JUL 24                     | JUL 24                   | Ended JUL 24 | Ended JUL 24                       |
| Scheduled Carriers     |           |           | <u> </u> |                    |                    |          |                            |                          |              |                                    |
| ALASKA                 | 19,942    | 20,504    | (2.7%)   | 160,519            | 148,873            | 7.8%     | 0.75%                      | 0.75%                    | 0.59%        | 0.59%                              |
| ALLEGIANT AIR          | 2.295     | 4,755     | (51.7%)  | 64,274             | 85,930             | (25.2%)  | 0.09%                      | 0.09%                    | 0.24%        | 0.24%                              |
| AMERICAN               | 101,720   | 103,074   | (1.3%)   | 1,112,168          | 1,041,615          | 6.8%     | 3.81%                      |                          | 4.08%        |                                    |
| AMERICAN - ENVOY       | 6,694     | 4,658     | 43.7%    | 63,190             | 42,283             | 49.4%    | 0.25%                      |                          | 0.23%        |                                    |
| AMERICAN - PIEDMONT    | 0         | 0         | 0.0%     | 57                 | 29                 | 96.6%    | 0.00%                      |                          | 0.00%        |                                    |
| AMERICAN - PSA         | 64        | 6         | 966.7%   | 2,461              | 5,070              | (51.5%)  | 0.00%                      |                          | 0.01%        |                                    |
| AMERICAN - REPUBLIC    | 0         | 3         | (100.0%) | 95                 | 9,654              | (99.0%)  | 0.00%                      |                          | 0.00%        |                                    |
| AMERICAN - SKYWEST     | 0         | 0         | 0.0%     | 0                  | 4.564              | (100.0%) | 0.00%                      |                          | 0.00%        |                                    |
| TOTAL AMERICAN GROUP   | 108.478   | 107.741   | 0.7%     | 1.177.971          | 1.103.215          | 6.8%     |                            | 4.07%                    |              | 4.32%                              |
| AVELO                  | 4,585     | 4,703     | (2.5%)   | 30.341             | 37,700             | (19.5%)  | 0.17%                      | 0.17%                    | 0.11%        | 0.11%                              |
| BOUTIQUE AIR           | 0         | 0         | 0.0%     | 0                  | 3,157              | (100.0%) | 0.00%                      | 0.00%                    | 0.00%        | 0.00%                              |
| CONTOUR                | 2,649     | 2,608     | 1.6%     | 26,602             | 24,024             | 10.7%    | 0.10%                      | 0.10%                    | 0.10%        | 0.10%                              |
| DELTA                  | 144,973   | 156.015   | (7.1%)   | 1.589.668          | 1.548.586          | 2.7%     | 5.43%                      |                          | 5.83%        |                                    |
| DELTA - ENDEAVOR       | 7.560     | 6.877     | 9,9%     | 83,239             | 113.208            | (26.5%)  | 0.28%                      |                          | 0.31%        |                                    |
| DELTA - REPUBLIC       | 8,113     | 8,208     | (1.2%)   | 112,343            | 97,536             | 15.2%    | 0.30%                      |                          | 0.41%        |                                    |
| DELTA - SKYWEST        | 0         | 0         | 0.0%     | 18                 | 13,195             | (99,9%)  | 0.00%                      |                          | 0.00%        |                                    |
| TOTAL DELTA GROUP      | 160,646   | 171,100   | (6.1%)   | 1,785,268          | 1,772,525          | 0.7%     |                            | 6.02%                    |              | 6.55%                              |
| FRONTIER               | 88,708    | 79,557    | 11.5%    | 959,757            | 781,472            | 22.8%    | 3.33%                      | 3.33%                    | 3.52%        | 3.52%                              |
| JETBLUE                | 0         | 9.777     | (100.0%) | 76.631             | 139.673            | (45.1%)  | 0.00%                      | 0.00%                    | 0.28%        | 0.28%                              |
| SOUTHWEST              | 1,862,409 | 1,694,743 | 9,9%     | 19,190,497         | 17,249,760         | 11.3%    | 69.81%                     | 69.81%                   | 70.41%       | 70.41%                             |
| SPIRIT                 | 244,145   | 200,609   | 21.7%    | 2.161.472          | 2,147,975          | 0.6%     | 9.15%                      | 9.15%                    | 7.93%        | 7.93%                              |
| SUN COUNTRY            | 10,215    | 11,809    | (13.5%)  | 57,555             | 62,875             | (8.5%)   | 0.38%                      |                          |              |                                    |
| UNITED                 | 100,960   | 92,716    | 8,9%     | 1.013.541          | 925,072            | 9.6%     | 3.78%                      |                          | 3.72%        |                                    |
| UNITED - AIR WISCONSIN | 0         | 0         | 0.0%     | 0                  | 32                 | (100.0%) | 0.00%                      |                          | 0.00%        |                                    |
| UNITED - SKYWEST       | 0         | 285       | (100.0%) | 144                | 5.242              | (97.3%)  | 0.00%                      |                          | 0.00%        |                                    |
| UNITED - REPUBLIC      | 0         | 0         | 0.0%     | 487                | 3,375              | (85.6%)  | 0.00%                      |                          | 0.00%        |                                    |
| UNITED - MESA          | 6,194     | 591       | 948.1%   | 22,365             | 4,815              | 364.5%   | 0.23%                      |                          | 0.08%        |                                    |
| TOTAL UNITED GROUP     | 107,154   | 93,592    | 14.5%    | 1,036,537          | 938,536            | 10.4%    |                            | 4.02%                    |              | 3.80%                              |
|                        |           |           |          |                    |                    |          |                            |                          |              |                                    |
| INTERNATIONAL CARRIERS |           |           |          |                    |                    |          |                            | 1.85%                    |              | 1.58%                              |
| AIR CANADA - JAZZ      | 152       | 6,281     | (97.6%)  | 42,130             | 60,551             | (30.4%)  | 0.01%                      |                          | 0.15%        |                                    |
| AIR SENEGAL            | 0         | 0         | 0.0%     | 0                  | 7,179              | (100.0%) | 0.00%                      |                          | 0.00%        |                                    |
| BERMUDAIR              | 928       | 0         | 100.0%   | 3,128              | 0                  | 100.0%   | 0.03%                      |                          | 0.01%        |                                    |
| BRITISH AIRWAYS        | 13,280    | 11,042    | 20.3%    | 121,782            | 101,792            | 19.6%    | 0.50%                      |                          | 0.45%        |                                    |
| CONDOR                 | 6,615     | 6,440     | 2.7%     | 21,139             | 21,078             | 0.3%     | 0.25%                      |                          | 0.08%        |                                    |
| COPA                   | 6,720     | 5,456     | 23.2%    | 57,282             | 5,759              | 894.7%   | 0.25%                      |                          | 0.21%        |                                    |
| ICELANDAIR             | 9,888     | 8,953     | 10.4%    | 79,999             | 49,762             | 60.8%    | 0.37%                      |                          | 0.29%        |                                    |
| PLAY                   | 11,832    | 11,739    | 0.8%     | 105,847            | 108,769            | (2.7%)   | 0.44%                      |                          | 0.39%        |                                    |
| Charters_              | 7,019     | 8,964     | (21.7%)  | 95,272             | 117,914            | (19.2%)  |                            | 0.26%                    | 0.35%        | 0.35%                              |
| TOTAL PASSENGERS       | 2,667,660 | 2,460,373 | 8.4%     | 27,254,003         | 24,968,519         | 9.2%     | 100.00%                    | 100.00%                  | 100.00%      | 100.00%                            |