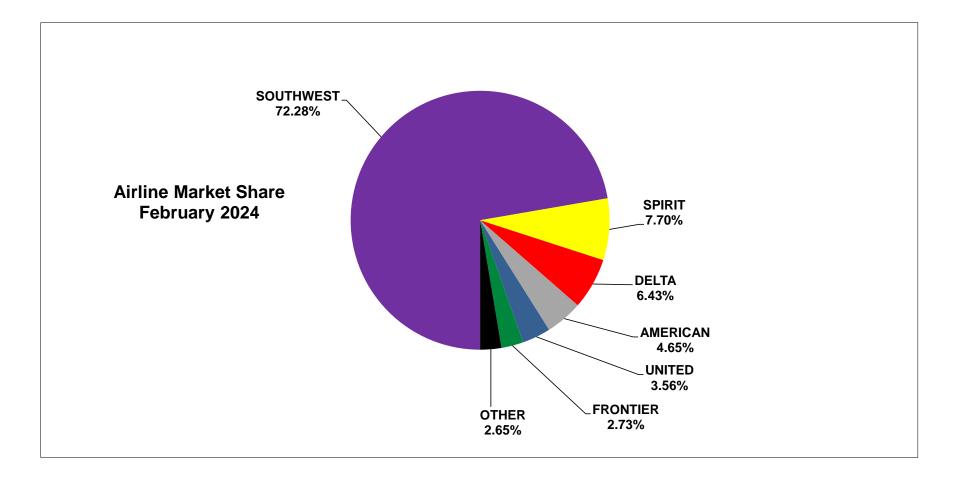

#### BWI MARSHALL AIRPORT AIRLINE MARKET SHARES FEBRUARY 2024

|                          |           |           |          | 12 Months  | 12 Months  |          | Market Share | Market Share | Market Share | Market Share       |
|--------------------------|-----------|-----------|----------|------------|------------|----------|--------------|--------------|--------------|--------------------|
|                          | FEB       | FEB       |          | Ended      | Ended      |          | by Airline   | by Group     |              | by Group 12 Months |
| TOTAL PASSENGERS         | 2024      | 2023      | Change   | FEB 24     | FEB 23     | Change   | FEB 24       | FEB 24       | Ended FEB 24 | Ended FEB 24       |
| Scheduled Carriers       |           |           |          |            |            |          |              |              |              |                    |
| ALASKA                   | 7,619     | 6,645     | 14.7%    | 146,080    | 138,893    | 5.2%     | 0.43%        | 0.43%        | 0.56%        | 0.56%              |
| ALLEGIANT AIR            | 3,866     | 3,983     | (2.9%)   | 80,838     | 96,602     | (16.3%)  | 0.22%        | 0.22%        | 0.31%        | 0.31%              |
| AMERICAN                 | 76,708    | 64,509    | 18.9%    | 1,060,261  | 1,044,542  | 1.5%     | 4.38%        |              | 4.03%        |                    |
| AMERICAN - ENVOY         | 4,507     | 3,027     | 48.9%    | 52,664     | 38,738     | 35.9%    | 0.26%        |              | 0.20%        |                    |
| AMERICAN - PIEDMONT      | 0         | 0         | 0.0%     | 0          | 29         | (100.0%) | 0.00%        |              | 0.00%        |                    |
| AMERICAN - PSA           | 289       | 3         | 9533.3%  | 4,121      | 15,438     | (73.3%)  | 0.02%        |              | 0.02%        |                    |
| AMERICAN - REPUBLIC      | 0         | 1         | (100.0%) | 224        | 62,684     | (99.6%)  | 0.00%        |              | 0.00%        |                    |
| AMERICAN - SKYWEST       | 0         | 0         | 0.0%     | 0          | 24,734     | (100.0%) | 0.00%        |              | 0.00%        |                    |
| TOTAL AMERICAN GROUP     | 81,504    | 67,540    | 20.7%    | 1,117,270  | 1,186,165  | (5.8%)   |              | 4.65%        |              | 4.25%              |
| AVELO                    | 312       | 1,292     | (75.9%)  | 29,699     | 33,278     | (10.8%)  | 0.02%        | 0.02%        | 0.11%        | 0.11%              |
| BOUTIQUE AIR             | 0         | 315       | (100.0%) | 346        | 6,246      | (94.5%)  | 0.00%        | 0.00%        | 0.00%        | 0.00%              |
| CONTOUR                  | 1,797     | 1,404     | 28.0%    | 25,782     | 23,190     | 11.2%    | 0.10%        | 0.10%        | 0.10%        | 0.10%              |
| DELTA                    | 99,961    | 95,865    | 4.3%     | 1,582,679  | 1,490,245  | 6.2%     | 5.70%        |              | 6.02%        |                    |
| DELTA - ENDEAVOR         | 6,289     | 6,342     | (0.8%)   | 101,453    | 118,003    | (14.0%)  | 0.36%        |              | 0.39%        |                    |
| DELTA - REPUBLIC         | 6,438     | 9,049     | (28.9%)  | 100,309    | 61,110     | 64.1%    | 0.37%        |              | 0.38%        |                    |
| DELTA - SKYWEST          | 0         | 0         | 0.0%     | 13,086     | 254        | 5052.0%  | 0.00%        |              | 0.05%        |                    |
| TOTAL DELTA GROUP        | 112,688   | 111,256   | 1.3%     | 1,797,527  | 1,669,612  | 7.7%     |              | 6.43%        |              | 6.83%              |
| FRONTIER                 | 47,934    | 58,995    | (18.7%)  | 916,684    | 648,115    | 41.4%    | 2.73%        | 2.73%        | 3.49%        | 3.49%              |
| JETBLUE                  | 6.360     | 9,006     | (29.4%)  | 119,139    | 89.419     | 33.2%    | 0.36%        | 0.36%        | 0.45%        | 0.45%              |
| SOUTHERN AIRWAYS EXPRESS | 0         | 0         | 0.0%     | 0          | 0          | 0.0%     | 0.00%        | 0.00%        | 0.00%        | 0.00%              |
| SOUTHWEST                | 1,267,319 | 1,189,233 | 6.6%     | 18,443,585 | 16,234,984 | 13.6%    | 72.28%       | 72.28%       | 70.13%       | 70.13%             |
| SPIRIT                   | 135.008   | 140.080   | (3.6%)   | 2.052.055  | 2,122,642  | (3.3%)   | 7.70%        | 7.70%        | 7.80%        | 7.80%              |
| SUN COUNTRY              | 0         | 295       | (100.0%) | 60.576     | 55,440     | 9.3%     | 0.00%        |              |              |                    |
| UNITED                   | 60.940    | 66.104    | (7.8%)   | 988,994    | 866.663    | 14.1%    | 3.48%        |              | 3.76%        |                    |
| UNITED - AIR WISCONSIN   | 0         | 0         | 0.0%     | 0          | 171        | (100.0%) | 0.00%        |              | 0.00%        |                    |
| UNITED - GOJET           | 0         | 0         | 0.0%     | 0          | 164        | (100.0%) | 0.00%        |              | 0.00%        |                    |
| UNITED - SKYWEST         | Ő         | õ         | 0.0%     | 429        | 7.345      | (94.2%)  | 0.00%        |              | 0.00%        |                    |
| UNITED - REPUBLIC        | ő         | õ         | 0.0%     | 131        | 5.937      | (97.8%)  | 0.00%        |              | 0.00%        |                    |
| UNITED - MESA            | 1,435     | 0         | 100.0%   | 4.837      | 5,585      | (13.4%)  | 0.08%        |              | 0.02%        |                    |
| TOTAL UNITED GROUP       | 62.375    | 66.104    | (5.6%)   | 994.391    | 885.865    | 12.3%    | 0.0070       | 3.56%        | 0.0270       | 3.78%              |
|                          | 02,010    | 00,101    | (0.070)  | 001,001    | 000,000    | 12.070   |              | 0.0070       |              | 0.1070             |
| INTERNATIONAL CARRIERS   |           |           |          |            |            |          |              | 1.33%        |              | 1.58%              |
| AIR CANADA - JAZZ        | 2.879     | 2.250     | 28.0%    | 66.238     | 49.553     | 33.7%    | 0.16%        |              | 0.25%        |                    |
| AIR SENEGAL              | 2,010     | 0         | 0.0%     | 0          | 11,881     | (100.0%) | 0.00%        |              | 0.00%        |                    |
| BERMUDAIR                | Ő         | 0         | 0.0%     | Ő          | 0          | 0.0%     | 0.00%        |              | 0.00%        |                    |
| BRITISH AIRWAYS          | 6.567     | 3.886     | 69.0%    | 110,477    | 86,790     | 27.3%    | 0.37%        |              | 0.42%        |                    |
| CONDOR                   | 0,507     | 0         | 0.0%     | 19.813     | 17.333     | 14.3%    | 0.00%        |              | 0.08%        |                    |
| COPA                     | 3,973     | 0         | 100.0%   | 36,813     | 0          | 100.0%   | 0.23%        |              | 0.14%        |                    |
| ICELANDAIR               | 2.345     | 0         | 100.0%   | 71.058     | 29.653     | 139.6%   | 0.13%        |              | 0.27%        |                    |
| PLAY                     | 7,475     | 6.348     | 17.8%    | 110,506    | 29,055     | 33.2%    | 0.43%        |              | 0.42%        |                    |
|                          | 1,415     | 0,340     | 17.6%    | 110,500    | 02,900     | 33.∠%    | 0.43%        |              | 0.42%        |                    |
| Charters                 | 3,239     | 7,331     | (55.8%)  | 101,071    | 117,221    | (13.8%)  |              | 0.18%        | 0.38%        | 0.38%              |
| TOTAL PASSENGERS         | 1,753,260 | 1,675,963 | 4.6%     | 26,299,948 | 23,585,868 | 11.5%    | 100.00%      | 100.00%      | 100.00%      | 100.00%            |