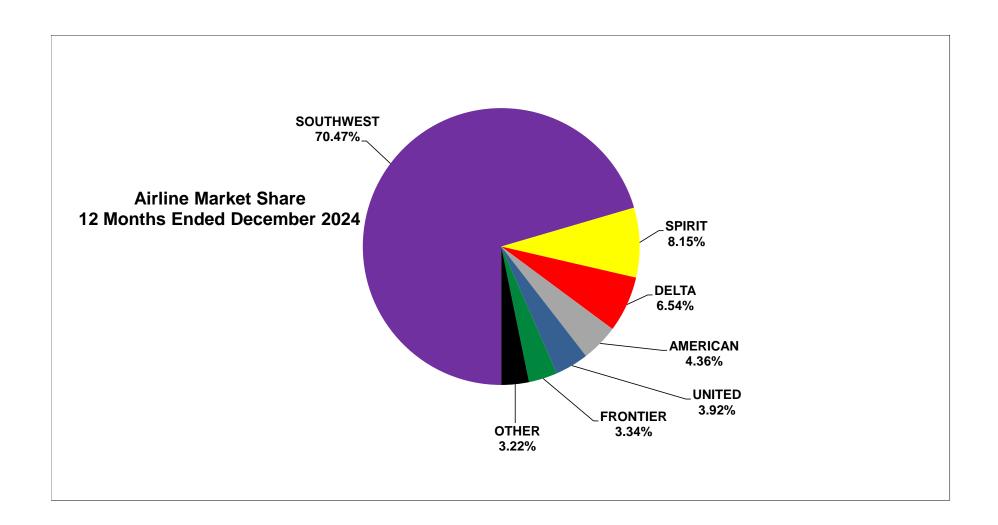

#### BALTIMORE/MASHINGTON INTERNATIONAL THURGOOD MARSHALL AIRPORT SUMMARY OF AIR TRAFFIC AND PASSENGER STATISTICS AND ACTIVITY ROLLING 12 MONTHS FOR PERIOD ENDING DECEMBER 2024

PRIOR PRIOR Mkt Share Mkt Share