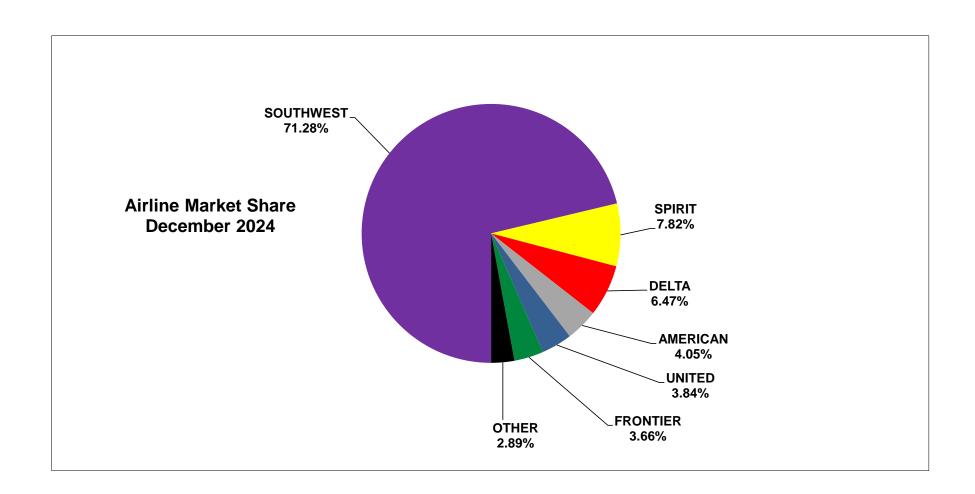

#### BALTIMORE/WASHINGTON INTERNATIONAL THURGOOD MARSHALL AIRPORT SUMMARY OF AIR TRAFFIC AND PASSENGER STATISTICS AND ACTIVITY DECEMBER 2024

|                                          |               |               |         | 12 Months E    | nded           | 7      |
|------------------------------------------|---------------|---------------|---------|----------------|----------------|--------|
|                                          | DEC           | DEC           |         |                |                | _      |
|                                          | 2024          | 2023          | CHANGE  | 2024           | 2023           | CHANGE |
| PASSENGERS                               |               |               |         |                |                |        |
| ENPLANED                                 | 1,090,338     | 1,073,932     | 1.5%    | 13,507,907     | 13,099,118     | 3.1%   |
| DEPLANED                                 | 1,060,148     | 1,060,488     | (0.0%)  | 13,551,826     | 13,101,025     | 3.4%   |
| TOTAL COMMERCIAL PASSENGERS              | 2,150,486     | 2,134,420     | 0.8%    | 27,059,733     | 26,200,143     | 3.3%   |
| TOTAL LANDED WEIGHT - LBS                |               |               |         |                |                |        |
| AIR CARRIERS                             | 1,234,840,569 | 1,293,903,900 | (4.6%)  | 15,339,364,697 | 15,009,711,409 | 2.2%   |
| CARGO CARRIERS                           | 115,489,280   | 114,485,400   | 0.9%    | 1,304,838,395  | 1,312,069,010  | (0.6%) |
| TOTAL LANDED WEIGHT - LBS                | 1,350,329,849 | 1,408,389,300 | (4.1%)  | 16,644,203,092 | 16,321,780,419 | 2.0%   |
| TOTAL MAIL- LBS                          | 3,655,082     | 162,702       | 2146.5% | 16,170,934     | 4,213,167      | 283.8% |
| TOTAL FREIGHT - LBS                      | 45,297,067    | 48,478,377    | (6.6%)  | 509,809,117    | 534,519,852    | (4.6%) |
| TOTAL CARGO (FREIGHT & MAIL) LBS         | 48,952,149    | 48,641,079    | 0.6%    | 525,980,051    | 538,733,019    | (2.4%) |
| TOTAL CARGO (FREIGHT & MAIL) METRIC TONS | 22,201        | 22,059        | 0.6%    | 238,540        | 244,323        | (2.4%) |
| TOTAL AIRCRAFT OPERATIONS                |               |               |         |                |                |        |
| COMMERCIAL AIRCRAFT                      | 17,450        | 18,540        | (5.9%)  | 216,918        | 213,068        | 1.8%   |
| AIR TAXI                                 | 1,249         | 1,117         | 11.8%   | 14,967         | 14,886         | 0.5%   |
| GENERAL AVIATION                         | 845           | 703           | 20.2%   | 9,964          | 10,602         | (6.0%) |
| MILITARY                                 | 52            | 64            | (18.8%) | 871            | 861            | 1.2%   |
| TOTAL AIRCRAFT OPERATIONS                | 19,596        | 20,424        | (4.1%)  | 242,720        | 239,417        | 1.4%   |