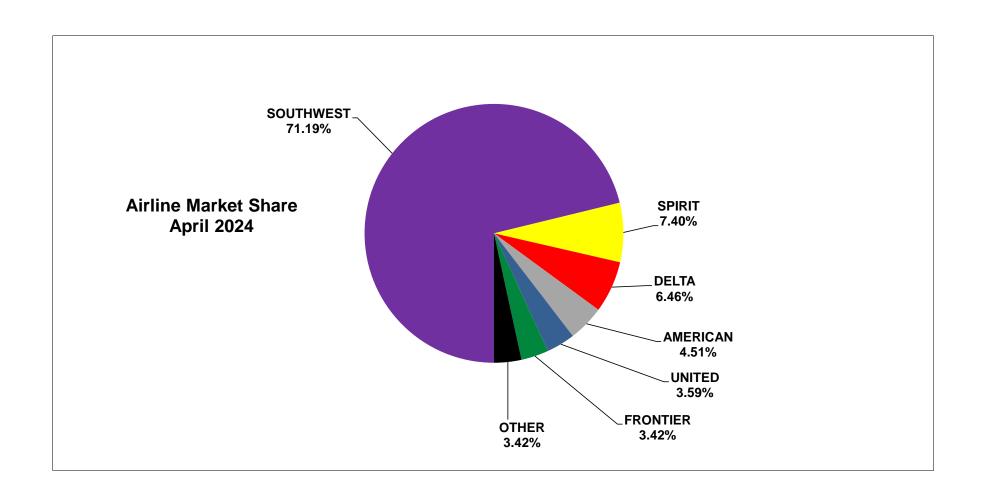

#### BWI MARSHALL AIRPORT AIRLINE MARKET SHARES APRIL 2024

| TOTAL PARAFENATIO                   | APR       | APR       | 01       | 12 Months<br>Ended | 12 Months<br>Ended | 01       | Market Share<br>by Airline | Market Share<br>by Group |              | Market Share<br>by Group 12 Months |
|-------------------------------------|-----------|-----------|----------|--------------------|--------------------|----------|----------------------------|--------------------------|--------------|------------------------------------|
| TOTAL PASSENGERS Scheduled Carriers | 2024      | 2023      | Change   | APR 24             | APR 23             | Change   | APR 24                     | APR 24                   | Ended APR 24 | Ended APR 24                       |
| ALASKA                              | 13,623    | 10.053    | 35.5%    | 149,545            | 142,662            | 4.8%     | 0.60%                      | 0.60%                    | 0.56%        | 0.56%                              |
| ALLEGIANT AIR                       | 10,194    | 14,938    | (31.8%)  | 72.849             | 97.144             | (25.0%)  | 0.60%                      | 0.45%                    | 0.56%        | 0.56%                              |
| AMERICAN                            | 94.707    | 82,610    | 14.6%    | 1.088.586          | 1,046,166          | 4.1%     | 4.15%                      | 0.4576                   | 4.09%        | 0.27 /6                            |
| AMERICAN - ENVOY                    | 7.282     | 2.822     | 158.0%   | 56.262             | 36,440             | 54.4%    | 0.32%                      |                          | 0.21%        |                                    |
| AMERICAN - PIEDMONT                 | 0         | 0         | 0.0%     | 0                  | 29                 | (100.0%) | 0.00%                      |                          | 0.00%        |                                    |
| AMERICAN - PSA                      | 1.100     | Ö         | 100.0%   | 6.011              | 6.542              | (8.1%)   | 0.05%                      |                          | 0.02%        |                                    |
| AMERICAN - REPUBLIC                 | 0         | 0         | 0.0%     | 223                | 30.822             | (99.3%)  | 0.00%                      |                          | 0.02%        |                                    |
| TOTAL AMERICAN GROUP                | 103,089   | 85,432    | 20.7%    | 1,151,082          | 1,136,232          | 1.3%     | 0.0078                     | 4.51%                    | 0.0078       | 4.33%                              |
| AVELO                               | 2.024     | 1,901     | 6.5%     | 30.234             | 37,138             | (18.6%)  | 0.09%                      | 0.09%                    | 0.11%        | 0.11%                              |
| BOUTIQUE AIR                        | 0         | 0         | 0.0%     | 0                  | 5,258              | (100.0%) | 0.00%                      | 0.00%                    | 0.00%        | 0.00%                              |
| CONTOUR                             | 2,233     | 1.912     | 16.8%    | 26,285             | 23,414             | 12.3%    | 0.10%                      | 0.10%                    | 0.10%        | 0.10%                              |
| DELTA                               | 130,811   | 139.427   | (6.2%)   | 1,600,969          | 1,484,583          | 7.8%     | 5.73%                      | 0.1070                   | 6.02%        | 0.1070                             |
| DELTA - ENDEAVOR                    | 7.201     | 10.605    | (32.1%)  | 95,436             | 118.981            | (19.8%)  | 0.32%                      |                          | 0.36%        |                                    |
| DELTA - REPUBLIC                    | 9,605     | 8.645     | 11.1%    | 101.682            | 76.921             | 32.2%    | 0.42%                      |                          | 0.38%        |                                    |
| DELTA - SKYWEST                     | 0         | 2.757     | (100.0%) | 2.918              | 10,295             | (71.7%)  | 0.00%                      |                          | 0.01%        |                                    |
| TOTAL DELTA GROUP                   | 147,617   | 161,434   | (8.6%)   | 1,801,005          | 1,690,780          | 6.5%     |                            | 6.46%                    |              | 6.77%                              |
| FRONTIER                            | 78.076    | 69,163    | 12.9%    | 920,972            | 681,980            | 35.0%    | 3.42%                      | 3.42%                    | 3.46%        | 3.46%                              |
| JETBLUE                             | 8,518     | 12,622    | (32.5%)  | 111,683            | 113,552            | (1.6%)   | 0.37%                      | 0.37%                    | 0.42%        | 0.42%                              |
| SOUTHWEST                           | 1,626,169 | 1,555,879 | 4.5%     | 18,709,666         | 16,622,451         | 12.6%    | 71.19%                     | 71.19%                   | 70.32%       | 70.32%                             |
| SPIRIT                              | 169,059   | 184,853   | (8.5%)   | 2,050,077          | 2,118,566          | (3.2%)   | 7.40%                      | 7.40%                    | 7.70%        | 7.70%                              |
| SUN COUNTRY                         | 1,935     | 3,278     | (41.0%)  | 58,913             | 58,612             | 0.5%     | 0.08%                      |                          |              |                                    |
| UNITED                              | 77,477    | 77,931    | (0.6%)   | 984,196            | 885,214            | 11.2%    | 3.39%                      |                          | 3.70%        |                                    |
| UNITED - AIR WISCONSIN              | 0         | 0         | 0.0%     | 0                  | 74                 | (100.0%) | 0.00%                      |                          | 0.00%        |                                    |
| UNITED - GOJET                      | 0         | 0         | 0.0%     | 0                  | 164                | (100.0%) | 0.00%                      |                          | 0.00%        |                                    |
| UNITED - SKYWEST                    | 0         | 0         | 0.0%     | 429                | 7,236              | (94.1%)  | 0.00%                      |                          | 0.00%        |                                    |
| UNITED - REPUBLIC                   | 356       | 0         | 100.0%   | 487                | 3,592              | (86.4%)  | 0.02%                      |                          | 0.00%        |                                    |
| UNITED - MESA                       | 4,253     | 0         | 100.0%   | 10,960             | 5,317              | 106.1%   | 0.19%                      |                          | 0.04%        |                                    |
| TOTAL UNITED GROUP                  | 82,086    | 77,931    | 5.3%     | 996,072            | 901,597            | 10.5%    |                            | 3.59%                    |              | 3.74%                              |
|                                     |           |           |          |                    |                    |          |                            |                          |              |                                    |
| INTERNATIONAL CARRIERS              |           |           |          |                    |                    |          |                            | 1.25%                    |              | 1.61%                              |
| AIR CANADA - JAZZ                   | 0         | 3,519     | (100.0%) | 62,804             | 56,205             | 11.7%    | 0.00%                      |                          | 0.24%        |                                    |
| AIR SENEGAL                         | 0         | 0         | 0.0%     | 0                  | 10,517             | (100.0%) | 0.00%                      |                          | 0.00%        |                                    |
| BERMUDAIR                           | 504       | 0         | 100.0%   | 839                | 0                  | 100.0%   | 0.02%                      |                          | 0.00%        |                                    |
| BRITISH AIRWAYS                     | 11,061    | 9,481     | 16.7%    | 114,031            | 103,965            | 9.7%     | 0.48%                      |                          | 0.43%        |                                    |
| CONDOR                              | 0         | 0         | 0.0%     | 19,813             | 17,333             | 14.3%    | 0.00%                      |                          | 0.07%        |                                    |
| COPA                                | 4,174     | 0         | 100.0%   | 45,634             | 0                  | 100.0%   | 0.18%                      |                          | 0.17%        |                                    |
| ICELANDAIR                          | 6,784     | 5,113     | 32.7%    | 77,939             | 35,217             | 121.3%   | 0.30%                      |                          | 0.29%        |                                    |
| PLAY                                | 5,945     | 9,260     | (35.8%)  | 107,245            | 100,222            | 7.0%     | 0.26%                      |                          | 0.40%        |                                    |
| Charters                            | 11,053    | 7,538     | 46.6%    | 101,282            | 117,239            | (13.6%)  |                            | 0.48%                    | 0.38%        | 0.38%                              |
| TOTAL PASSENGERS                    | 2,284,144 | 2,214,307 | 3.2%     | 26,607,970         | 24,070,084         | 10.5%    | 100.00%                    | 100.00%                  | 100.00%      | 100.00%                            |